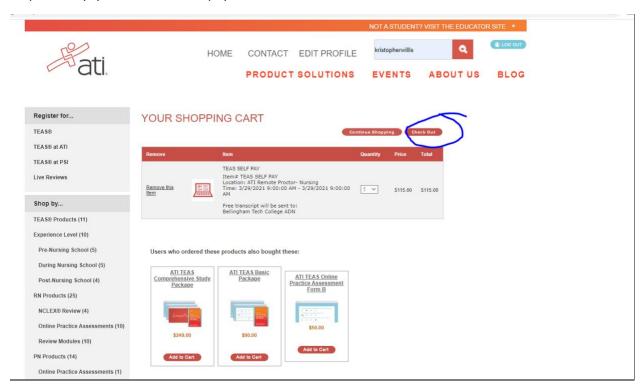

**BLOG** 

Cancel Continue

Total: \$115.00

Step 8: Lastly, you check out and pay.