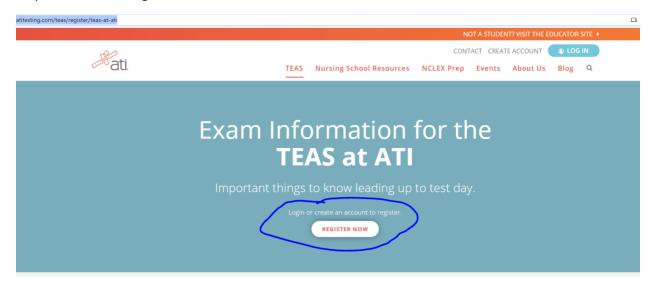

## \*Please use Chrome as your browser

Step 1: go to: <a href="https://www.atitesting.com/teas/register/teas-at-ati">https://www.atitesting.com/teas/register/teas-at-ati</a>

Step 2: Select the "register now" tab.