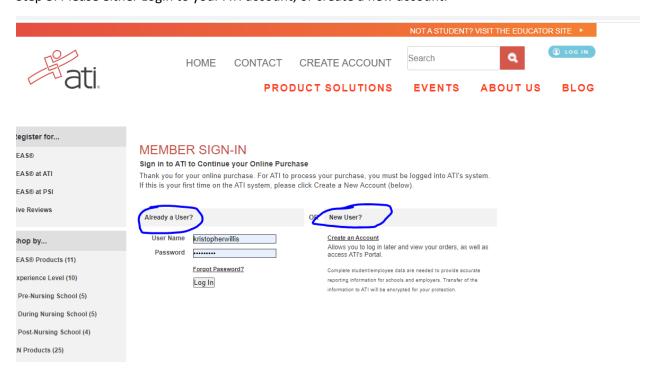

Step 3: Please either Login to your ATI account, or create a new account.

Step 4: After you log into your account, please select the Register for TEAS at ATI link.

Step 5: Then select which type of program you are applying for: Nursing or Allied Health.