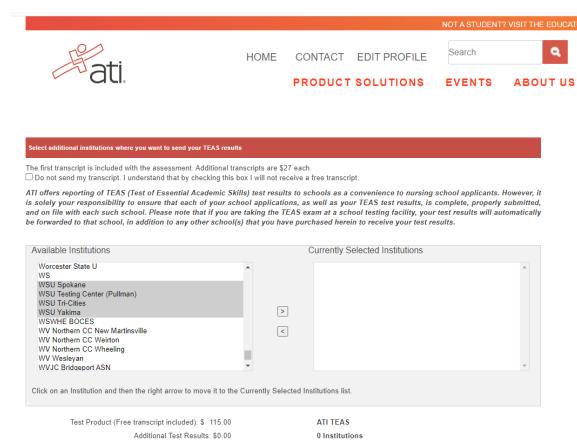

Step 6: From the list of exam days and times, please select the time you would like to test. \*please note all times posted at Central Standard time.

Step 7: Next select the program you are applying to from the list. If you want to send your transcript to more than one school, you can select those schools on this list as well—There is an additional \$27.00 charge to send your transcript to each additional school beyond the first school.