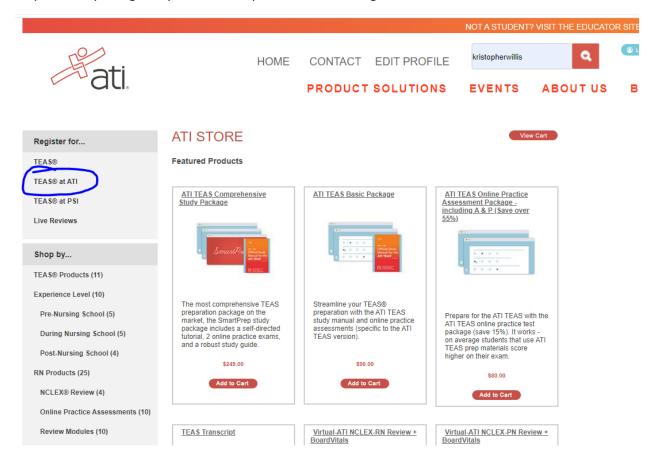

Step 3: Please either Login to your ATI account, or create a new account.

Step 4: After you log into your account, please select the Register for TEAS at ATI link.

Step 5: Then select which type of program you are applying for: Nursing or Allied Health.