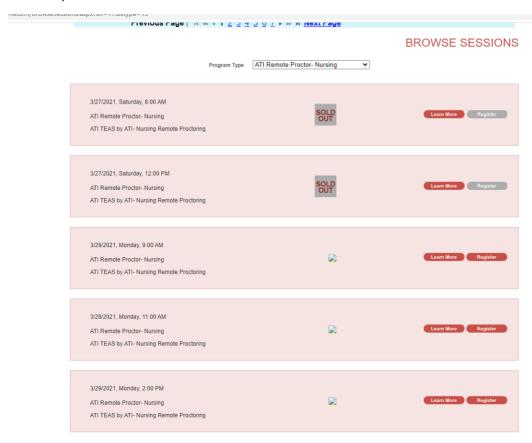

Step 6: From the list of exam days and times, please select the time you would like to test. \*please note all times posted at Central Standard time.

Step 7: Next select the program you are applying to from the list. If you want to send your transcript to more than one school, you can select those schools on this list as well—There is an additional \$27.00 charge to send your transcript to each additional school beyond the first school.