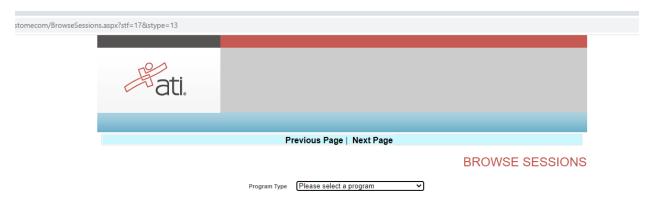

Step 6: From the list of exam days and times, please select the time you would like to test. \*please note all times posted at Central Standard time.

Step 7: Next select the program you are applying to from the list. If you want to send your transcript to more than one school, you can select those schools on this list as well—There is an additional \$27.00 charge to send your transcript to each additional school beyond the first school.